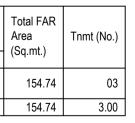

# Block :SHEEMA (SULTANA)

| Floor Name                          | Total Built Up<br>Area (Sq.mt.) | Deduc | ctions (Area in S | Gq.mt.) | Proposed FAR<br>Area<br>(Sq.mt.) | Total FAR<br>Area (Sq.mt.) | Tnmt (No.) |
|-------------------------------------|---------------------------------|-------|-------------------|---------|----------------------------------|----------------------------|------------|
|                                     |                                 | Lift  | Lift Machine      | Parking | Resi.                            |                            |            |
| Second Floor                        | 51.10                           | 0.00  | 1.85              | 0.00    | 49.25                            | 49.25                      | 01         |
| First Floor                         | 49.25                           | 1.85  | 0.00              | 0.00    | 47.40                            | 47.40                      | 01         |
| Ground Floor                        | 54.48                           | 1.85  | 0.00              | 0.00    | 52.63                            | 52.63                      | 01         |
| Stilt Floor                         | 54.48                           | 1.85  | 0.00              | 47.17   | 0.00                             | 5.46                       | 00         |
| Total:                              | 209.31                          | 5.55  | 1.85              | 47.17   | 149.28                           | 154.74                     | 03         |
| Total Number<br>of Same Blocks<br>: | 1                               |       |                   |         |                                  |                            |            |
| Total:                              | 209.31                          | 5.55  | 1.85              | 47.17   | 149.28                           | 154.74                     | 03         |

# FAR & Tenement Details

| Block               | No. of Same<br>Bldg | Total Built Up<br>Area (Sq.mt.) | Deduc | ctions (Area in S | Sq.mt.) | Proposed<br>FAR Area<br>(Sq.mt.) |
|---------------------|---------------------|---------------------------------|-------|-------------------|---------|----------------------------------|
|                     |                     |                                 | Lift  | Lift Machine      | Parking | Resi.                            |
| SHEEMA<br>(SULTANA) | 1                   | 209.31                          | 5.55  | 1.85              | 47.17   | 149.28                           |
| Grand Total:        | 1                   | 209.31                          | 5.55  | 1.85              | 47.17   | 149.28                           |