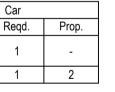

| Block               | Type        | Type SubUse                 |          | Ur    | nits  |            |  |
|---------------------|-------------|-----------------------------|----------|-------|-------|------------|--|
| Name                | туре        | Subose                      | (Sq.mt.) | Reqd. | Prop. | Reqd./Unit |  |
| SHEEMA<br>(SULTANA) | Residential | Plotted Resi<br>development | 50 - 225 | 1     | -     | 1          |  |
|                     | Total :     |                             | -        | -     | -     | -          |  |
| Parking             | Check       | (Table <sup>-</sup>         | 7b)      |       |       |            |  |

| Vehicle Type  | Re  | qd.           | Achieved |               |  |
|---------------|-----|---------------|----------|---------------|--|
| venicie i ype | No. | Area (Sq.mt.) | No.      | Area (Sq.mt.) |  |
| Car           | 1   | 13.75         | 2        | 27.50         |  |
| Total Car     | 1   | 13.75         | 2        | 27.50         |  |
| TwoWheeler    | -   | 13.75         | 0        | 0.00          |  |
| Other Parking | -   | -             | -        | 19.67         |  |
| Total         |     | 27.50         | 47.1     |               |  |