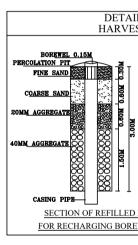

15.On completion of foundation or footings before erection of walls on the foundation and in the case of columnar structure before erecting the columns "COMMENCEMENT CERTIFICATE" shall be obtained. 16.Drinking water supplied by BWSSB should not be used for the construction activity of the building. 17. The applicant shall ensure that the Rain Water Harvesting Structures are provided & maintained in good repair for storage of water for non potable purposes or recharge of ground water at all times

having a minimum total capacity mentioned in the Bye-law 32(a). 18.If any owner / builder contravenes the provisions of Building Bye-laws and rules in force, the authority will inform the same to the concerned registered Architect / Engineers / Supervisor in the first instance, warn in the second instance and cancel the registration of the professional if the same is repeated for the third time.