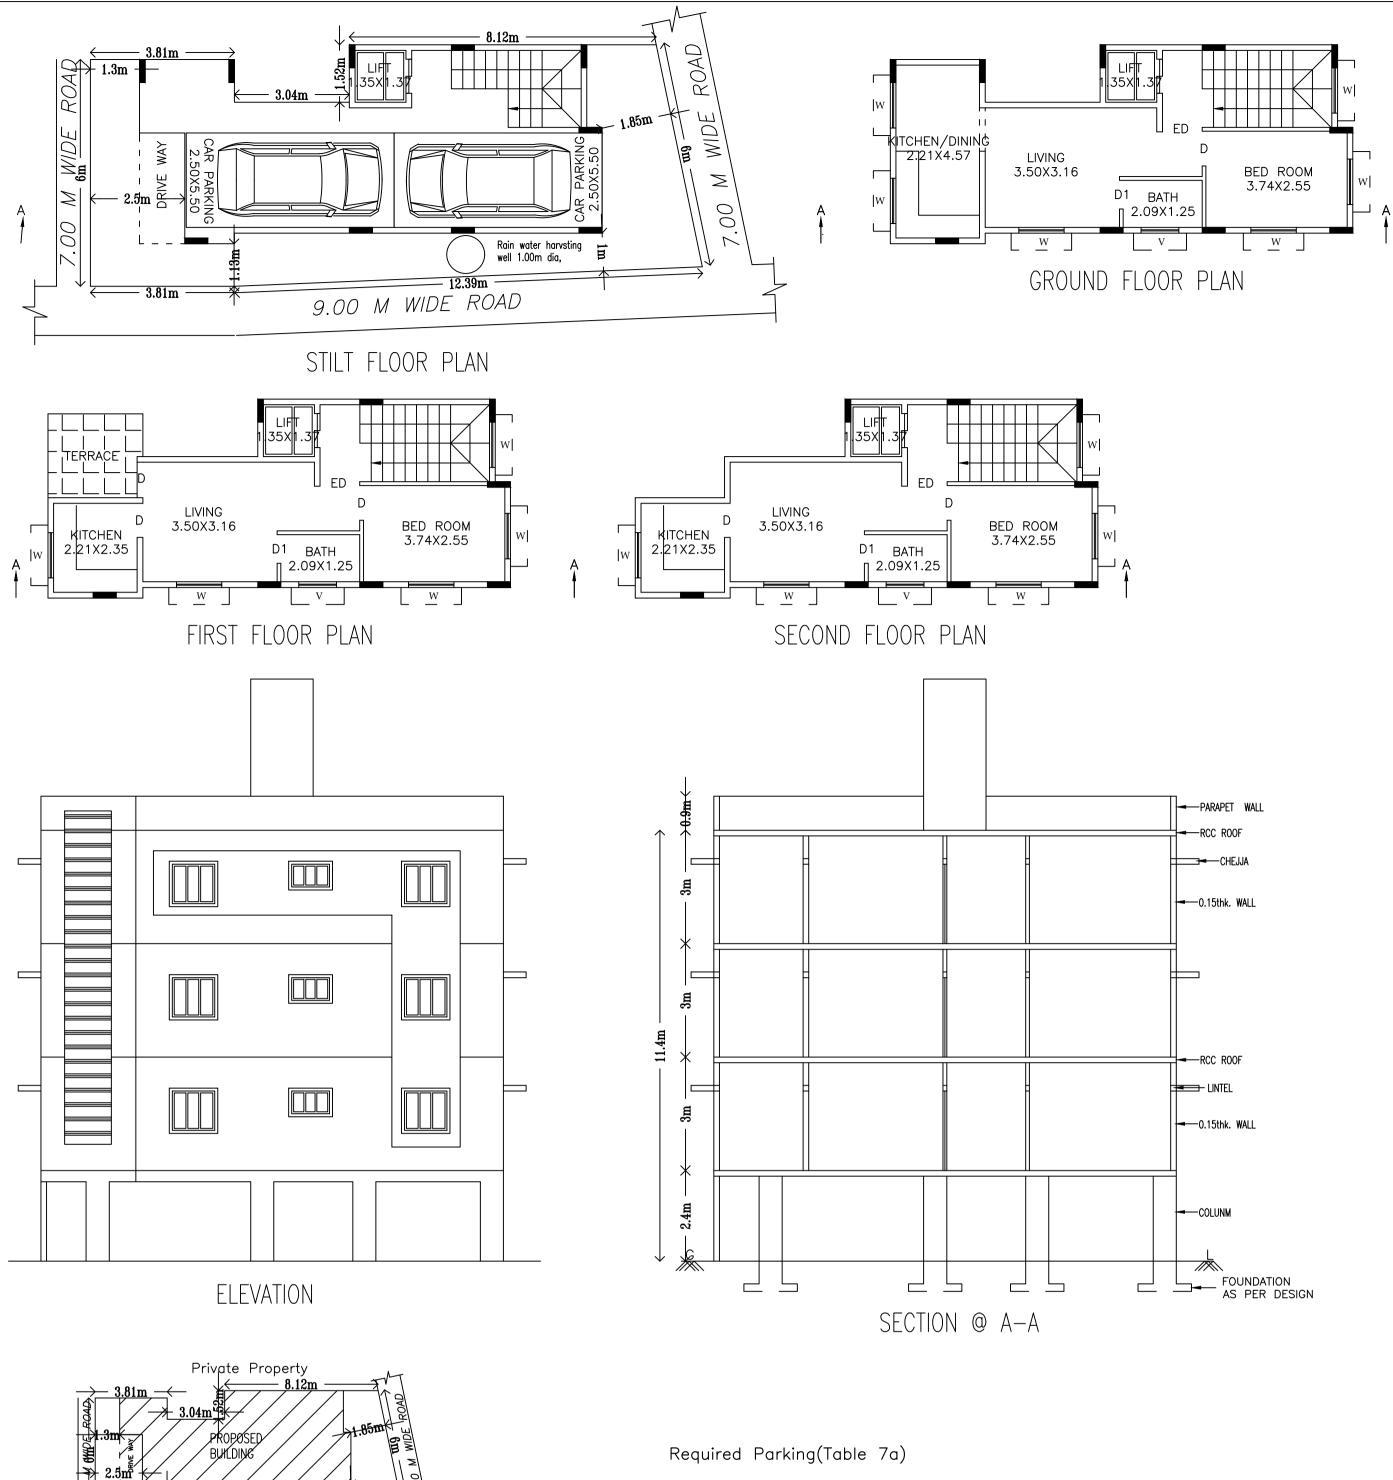

# Block :SHEEMA (SULTANA)

| Floor Name                          | Total Built Up<br>Area (Sq.mt.) | Deduc | ctions (Area in S | Gq.mt.) | Proposed FAR<br>Area<br>(Sq.mt.) | Total FAR<br>Area (Sq.mt.) | Tnmt (No.) |
|-------------------------------------|---------------------------------|-------|-------------------|---------|----------------------------------|----------------------------|------------|
|                                     |                                 | Lift  | Lift Machine      | Parking | Resi.                            |                            |            |
| Second Floor                        | 51.10                           | 0.00  | 1.85              | 0.00    | 49.25                            | 49.25                      | 01         |
| First Floor                         | 49.25                           | 1.85  | 0.00              | 0.00    | 47.40                            | 47.40                      | 01         |
| Ground Floor                        | 54.48                           | 1.85  | 0.00              | 0.00    | 52.63                            | 52.63                      | 01         |
| Stilt Floor                         | 54.48                           | 1.85  | 0.00              | 47.17   | 0.00                             | 5.46                       | 00         |
| Total:                              | 209.31                          | 5.55  | 1.85              | 47.17   | 149.28                           | 154.74                     | 03         |
| Total Number<br>of Same Blocks<br>: | 1                               |       |                   |         |                                  |                            |            |
| Total:                              | 209.31                          | 5.55  | 1.85              | 47.17   | 149.28                           | 154.74                     | 03         |

# UnitBUA Table for Block :SHEEMA (SULTANA)

| FLOOR                | Name | UnitBUA Type | UnitBUA Area | Carpet Area | No. of Rooms | No. of Tenement |
|----------------------|------|--------------|--------------|-------------|--------------|-----------------|
| GROUND<br>FLOOR PLAN | U 01 | FLAT         | 52.63        | 37.78       | 4            | 1               |
| FIRST FLOOR<br>PLAN  | U 02 | FLAT         | 47.40        | 32.87       | 4            | 1               |
| SECOND<br>FLOOR PLAN | U 03 | FLAT         | 47.40        | 32.87       | 4            | 1               |
| Total:               | -    | -            | 147.43       | 103.52      | 12           | 3               |

# FAR & Tenement Details

| Block               | No. of Same<br>Bldg | Total Built Up<br>Area (Sq.mt.) | Deduc | ctions (Area in S | Sq.mt.) | Proposed<br>FAR Area<br>(Sq.mt.) |
|---------------------|---------------------|---------------------------------|-------|-------------------|---------|----------------------------------|
|                     |                     |                                 | Lift  | Lift Machine      | Parking | Resi.                            |
| SHEEMA<br>(SULTANA) | 1                   | 209.31                          | 5.55  | 1.85              | 47.17   | 149.28                           |
| Grand Total:        | 1                   | 209.31                          | 5.55  | 1.85              | 47.17   | 149.28                           |

# Block USE/SUBUSE Details

| Dist             | Distriction |              |                         | Block |
|------------------|-------------|--------------|-------------------------|-------|
| Block Name       | Block Use   | Block SubUse | Block Structure         | Categ |
|                  |             | Diatted Deal |                         |       |
| SHEEMA (SULTANA) | Residential | Plotted Resi | Bldg upto 11.5 mt. Ht.  |       |
|                  | Residential | development  | bidg upto 11.5 mil. 11. |       |
|                  |             |              |                         |       |

### Approval Condition :

This Plan Sanction is issued subject to the following conditions :

1.Sanction is accorded for the Residential Building at 12/1, No.12/1,Gowthampura 2nd Cross R H

A Bazar St.,, Bangalore. a).Consist of 1Stilt + 1Ground + 2 only.